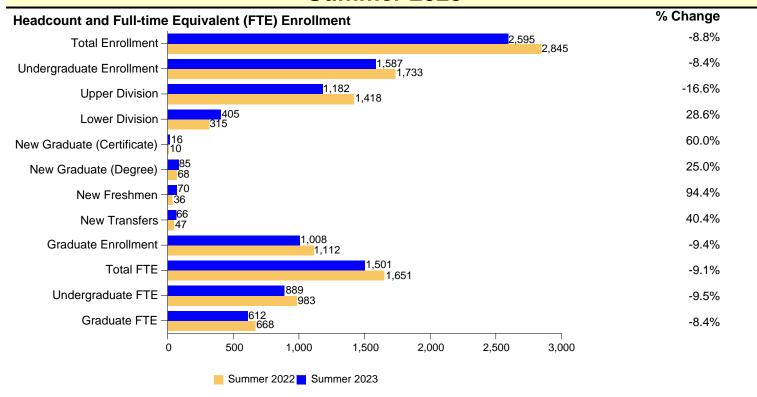

## Enrollment Fact Sheet Summer 2023

## Student Profile Summer 2023

|                           | Total |        | Graduate |        | Undergraduate |        | New<br>Freshmen |        | New<br>Transfers |        | New Grad<br>(Degree) |        | New Grad<br>(Cert.) |        |
|---------------------------|-------|--------|----------|--------|---------------|--------|-----------------|--------|------------------|--------|----------------------|--------|---------------------|--------|
|                           | N     | %      | N        | %      | N             | %      | N               | %      | N                | %      | N                    | %      | N.                  | %      |
| Total                     | 2,595 | 100.0% | 1,008    | 100.0% | 1,587         | 100.0% | 70              | 100.0% | 66               | 100.0% | 85                   | 100.0% | 16                  | 100.0% |
| <b>Enrollment Status:</b> |       |        |          |        |               |        |                 |        |                  |        |                      |        |                     |        |
| Full-time                 | 842   | 32.4%  | 510      | 50.6%  | 332           | 20.9%  | 1               | 1.4%   | 22               | 33.3%  | 60                   | 70.6%  | 8                   | 50.0%  |
| Part-time                 | 1,753 | 67.6%  | 498      | 49.4%  | 1,255         | 79.1%  | 69              | 98.6%  | 44               | 66.7%  | 25                   | 29.4%  | 8                   | 50.0%  |
| Gender:                   |       |        |          |        |               |        |                 |        |                  |        |                      |        |                     |        |
| Female                    | 1,642 | 63.3%  | 685      | 68.0%  | 957           | 60.3%  | 45              | 64.3%  | 37               | 56.1%  | 60                   | 70.6%  | 9                   | 56.2%  |
| Male                      | 953   | 36.7%  | 323      | 32.0%  | 630           | 39.7%  | 25              | 35.7%  | 29               | 43.9%  | 25                   | 29.4%  | 7                   | 43.8%  |
| Unknown                   | 0     | 0.0%   | 0        | 0.0%   | 0             | 0.0%   | 0               | 0.0%   | 0                | 0.0%   | 0                    | 0.0%   | 0                   | 0.0%   |
| Race/Ethnicity:           |       |        |          |        |               |        |                 |        |                  |        |                      |        |                     |        |
| Hispanic                  | 1,060 | 40.8%  | 348      | 34.5%  | 712           | 44.9%  | 41              | 58.6%  | 42               | 63.6%  | 58                   | 68.2%  | 13                  | 81.2%  |
| American Indian           | 3     | 0.1%   | 1        | 0.1%   | 2             | 0.1%   | 0               | 0.0%   | 0                | 0.0%   | 0                    | 0.0%   | 0                   | 0.0%   |
| Asian                     | 199   | 7.7%   | 59       | 5.9%   | 140           | 8.8%   | 5               | 7.1%   | 1                | 1.5%   | 2                    | 2.4%   | 1                   | 6.2%   |
| African American          | 229   | 8.8%   | 56       | 5.6%   | 173           | 10.9%  | 13              | 18.6%  | 2                | 3.0%   | 1                    | 1.2%   | 0                   | 0.0%   |
| Hawaiian Pacific          | 1     | 0.0%   | 0        | 0.0%   | 1             | 0.1%   | 0               | 0.0%   | 0                | 0.0%   | 0                    | 0.0%   | 0                   | 0.0%   |
| White                     | 747   | 28.8%  | 417      | 41.4%  | 330           | 20.8%  | 3               | 4.3%   | 10               | 15.2%  | 8                    | 9.4%   | 1                   | 6.2%   |
| Two or more races         | 42    | 1.6%   | 14       | 1.4%   | 28            | 1.8%   | 0               | 0.0%   | 0                | 0.0%   | 1                    | 1.2%   | 0                   | 0.0%   |
| Non-Resident Alien        | 70    | 2.7%   | 53       | 5.3%   | 17            | 1.1%   | 1               | 1.4%   | 1                | 1.5%   | 8                    | 9.4%   | 0                   | 0.0%   |
| Unknown                   | 244   | 9.4%   | 60       | 6.0%   | 184           | 11.6%  | 7               | 10.0%  | 10               | 15.2%  | 7                    | 8.2%   | 1                   | 6.2%   |
| Average Age               | 3     | 0.3    |          |        |               |        |                 |        |                  |        |                      |        |                     |        |