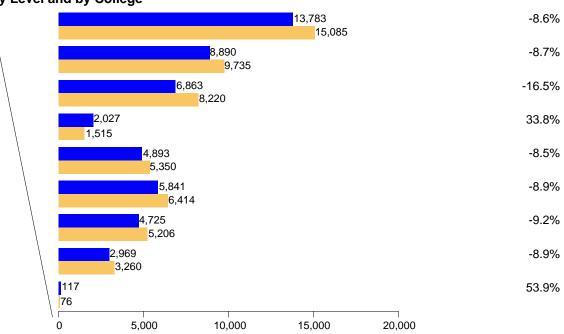

## Enrollment Fact Sheet Summer 2023







## Student Profile Summer 2023

|                           | Total |        | Graduate |        | Undergraduate |        | New<br>Freshmen |        | New<br>Transfers |        | New Grad<br>(Degree) |        | New Grad<br>(Cert.) |        |
|---------------------------|-------|--------|----------|--------|---------------|--------|-----------------|--------|------------------|--------|----------------------|--------|---------------------|--------|
|                           | N     | %      | N        | %      | N             | %      | N               | %      | N                | %      | N                    | %      | N.                  | %      |
| Total                     | 2,595 | 100.0% | 1,008    | 100.0% | 1,587         | 100.0% | 70              | 100.0% | 66