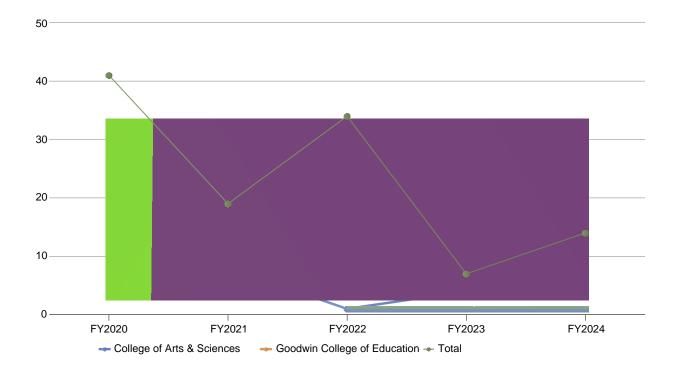

#### Teacher Licensure and Certificate Program Completion Summary

#### Fiscal Years 2020 - 2024

|                              | FY2020 | FY2021 | FY2022 | FY2023 | FY2024 |
|------------------------------|--------|--------|--------|--------|--------|
| Goodwin College of Education | 33     | 11     | 33     | 3      | 11     |
| College of Arts & Sciences   | 8      | 8      | 1      | 4      | 3      |
| TOTAL                        | 41     | 19     | 34     | 7      | 14     |
| Annual % Change              | 78.3%  | -53.7% | 78.9%  | -79.4% | 100.0% |
| % Change FY2020- FY2024      |        |        |        |        | -65.9% |

## Teacher Licensure and Certificate Program Completion Fiscal Yearm Completion