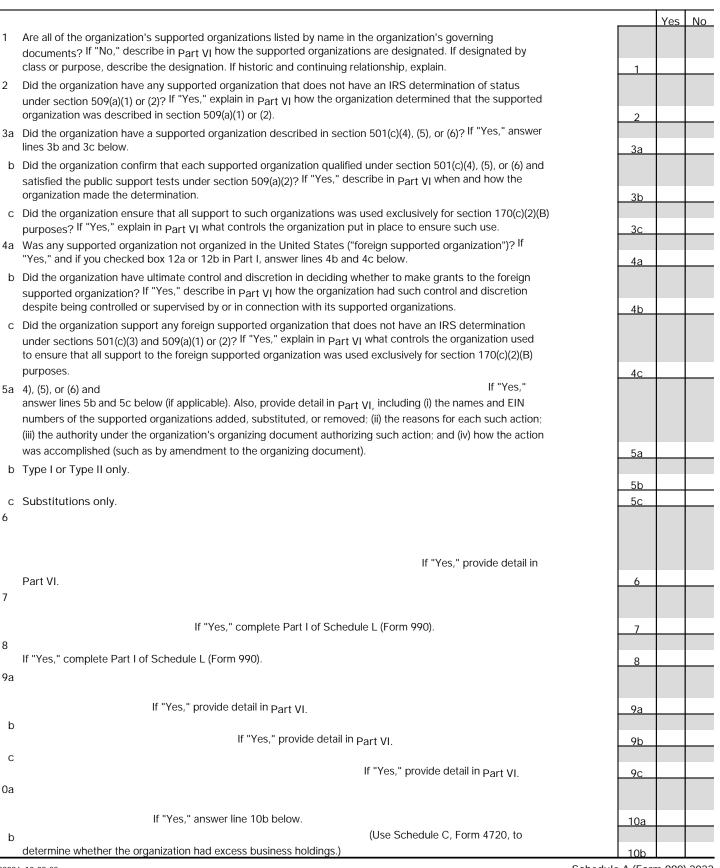

br>nization qualifies a | e 15 is more than 3<br>aupported organiza<br>a, and line 16 is more<br>as a publicly support | 15         16         17         18         33 1/3%, and line         ition         ore than 33 1/3%         orted organization         structions | %<br>%<br>%<br>2 17 is not<br>~~~~~~<br>, and<br>n ~~~~~ |

lines 3b and 3c below.

purposes.

5a 4), (5), or (6) and

b Type I or Type II only.

c Substitutions only.

Part VI.

6

7

8

9a

b

С

10a

b

1

(Complete only if you checked a box on line 12 of Part I. If you checked box 12a, Part I, complete Sections A and B. If you checked box 12b, Part I, complete Sections A and C. If you checked box 12c, Part I, complete Sections A, D, and E. If you checked box 12d, Part I, complete Sections A and D, and complete Part V.)



| 11     -     Yes     No.       11     -     -     -       b     -     -     -       c     -     -     -       Part VI.     -     -     -       1     Part VI     -     -       2     Part VI     -     -       1     Part VI     -     -       1     Part VI     -     -       2     Part VI     -     -       1     Part VI     -     -       1     -     -     -       1     -     -     -       1     -     -     -       1     -     -     -       1     -     -     -       1     -     -     -       1     -     -     -       1     -     -     -       1     -     -     -       1     -     -     -       1     -     -     -       1     -     -     -       1     -     -     -