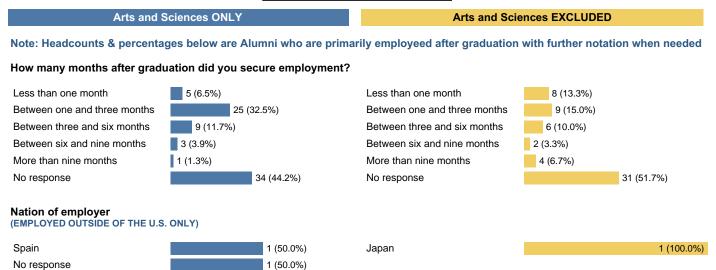

### 1-Year Out Alumni Survey

Academic Year: 2019; Degree: Bachelors; College: Arts and Sciences