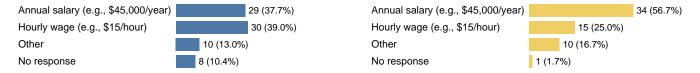

### How are you paid for this position?

# Please select your annual salary range from the following: (PAID ANNUAL SALARY ONLY)

| \$100,000 or more   | 1 (3.4%)  | \$100,000 or more   | 2 (5.9%)  |
|---------------------|-----------|---------------------|-----------|
| \$85,000 - \$89,999 | 1 (3.4%)  | \$95,000 - \$99,999 | 1 (2.9%)  |
| \$80,000 - \$84,999 | 1 (3.4%)  | \$75,000 - \$79,999 | 1 (2.9%)  |
| \$75,000 - \$79,999 | 1 (3.4%)  | \$70,000 - \$74,999 | 1 (2.9%)  |
| \$65,000 - \$69,999 | 2 (6.9%)  | \$65,000 - \$69,999 | 1 (2.9%)  |
| \$60,000 - \$64,999 | 1 (3.4%)  | \$60,000 - \$64,999 | 2 (5.9%)  |
| \$55,000 - \$59,999 | 3 (10.3%) | \$55,000 - \$59,999 | 4 (11.8%) |
| \$50,000 - \$54,999 | 4 (13.8%) | \$50,000 - \$54,999 | 8 (23.5%) |
| \$45,000 - \$49,999 | 4 (13.8%) | \$45,000 - \$49,999 | 5 (14.7%) |
| \$40,000 - \$44,999 | 5 (17.2%) | \$40,000 - \$44,999 | 5 (14.7%) |
| \$35,000 - \$39,999 | 3 (10.3%) | \$35,000 - \$39,999 | 1 (2.9%)  |
| \$30,000 - \$34,999 | 2 (6.9%)  | \$30,000 - \$34,999 | 3 (8.8%)  |
| \$25,000 - \$29,999 | 1 (3.4%)  |                     |           |