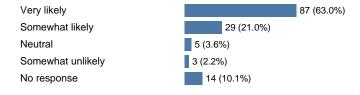

### How likely are you to recommend NEIU to another student?

Average rating, on a 5-point scale 4.6