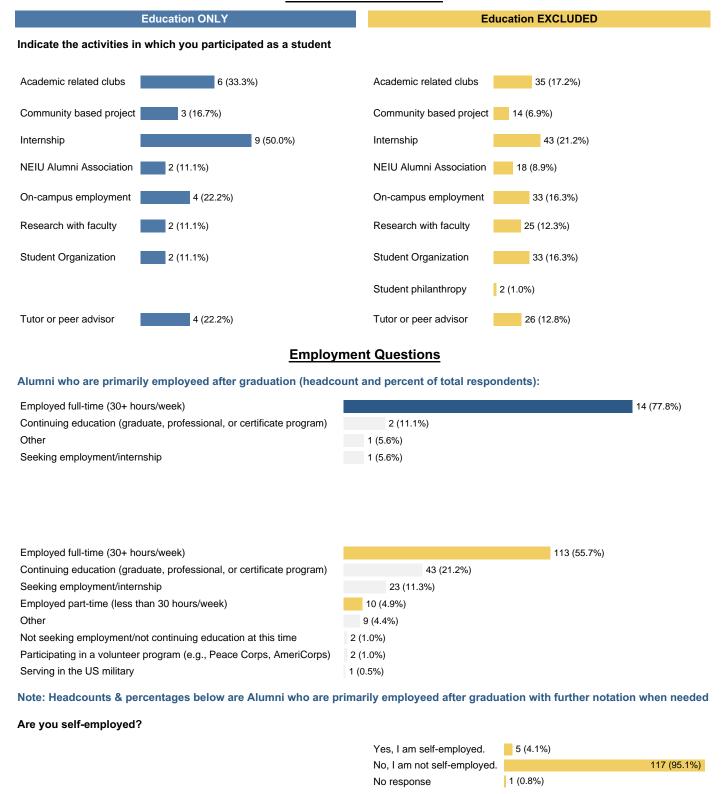

#### Degree

Bachelors



How satisfied are you with your experience as a student in your degree program?

Very sa

Academic Year: 2019; Degree: Bachelors; College: Education

#### **General Questions Con't**



Academic Year: 2019; Degree: Bachelors; College: Education

### **Employment Questions Con't**

**Education ONLY Education EXCLUDED** Note: Headcounts & percentages below are Alumni who are primarily employeed after graduation with further notation when needed Are you employed in the US? Employed outside of the US. 1 (7.1%) Employed outside of the US. 2 (1.6%) Employed in the US. Employed in the US. 119 (96.7%) No response 2 (1.6%) How satisfied are you with your current job? Very satisfied 10 (71.4%) Very satisfied 35 (28.5%) Satisfied Satisfied 2 (14.3%) 42 (34.1%) Somewhat satisfied 2 (14.3%) Somewhat satisfied 26 (21.1%) Somewhat unsatisfied 5 (4.1%) Unsatisfied 4 (3.3%) Very unsatisfied 1 (0.8%) No response 10 (8.1%) Average rating, on a 6-point scale 5.6 Average rating, on a 6-poin