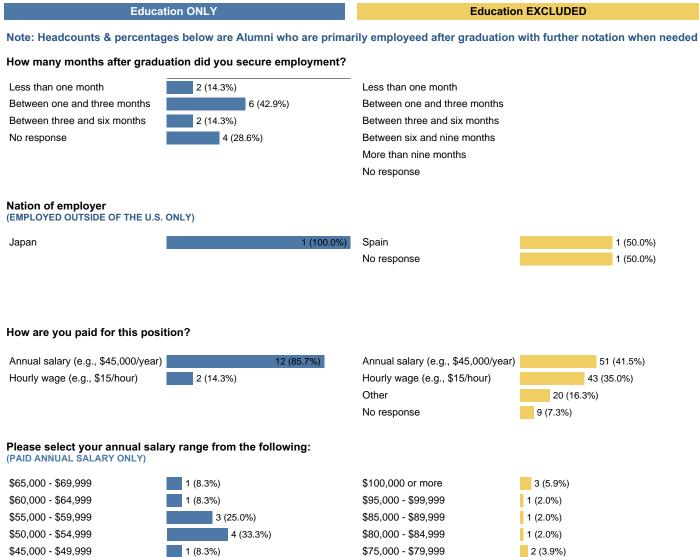

### **Employment Questions Con't**

| \$65,000 <b>-</b> \$69,999 | 1 (8.3%)  | \$100,000 of more   | 3 (5.9%)  |
|----------------------------|-----------|---------------------|-----------|
| \$60,000 - \$64,999        | 1 (8.3%)  | \$95,000 - \$99,999 | 1 (2.0%)  |
| \$55,000 - \$59,999        | 3 (25.0%) | \$85,000 - \$89,999 | 1 (2.0%)  |
| \$50,000 - \$54,999        | 4 (33.3%) | \$80,000 - \$84,999 | 1 (2.0%)  |
| \$45,000 - \$49,999        | 1 (8.3%)  | \$75,000 - \$79,999 | 2 (3.9%)  |
| \$40,000 - \$44,999        | 1 (8.3%)  | \$70,000 - \$74,999 | 1 (2.0%)  |
| \$30,000 - \$34,999        | 1 (8.3%)  | \$65,000 - \$69,999 | 2 (3.9%)  |
|                            |           | \$60,000 - \$64,999 | 2 (3.9%)  |
|                            |           | \$55,000 - \$59,999 | 4 (7.8%)  |
|                            |           | \$50,000 - \$54,999 | 8 (15.7%) |
|                            |           | \$45,000 - \$49,999 | 8 (15.7%) |
|                            |           | \$40,000 - \$44,999 | 9 (17.6%) |
|                            |           | \$35,000 - \$39,999 | 4 (7.8%)  |
|                            |           | \$30,000 - \$34,999 | 4 (7.8%)  |
|                            |           |                     |           |

\$25,000 - \$29,999

1 (2.0%)

Academic Year: 2019; Degree: Bachelors; College: Education

### **Employment Questions Con't**

**Education ONLY Education EXCLUDED** 

Note: Headcounts & percentages below are Alumni who are primarily employeed after graduation with further notation when needed