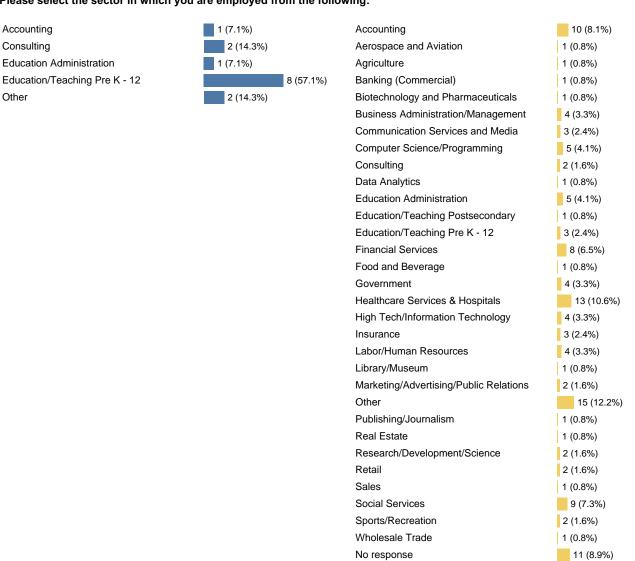

#### Please select the sector in which you are employed from the following:

Academic Year: 2019; Degree: Bachelors; College: Education