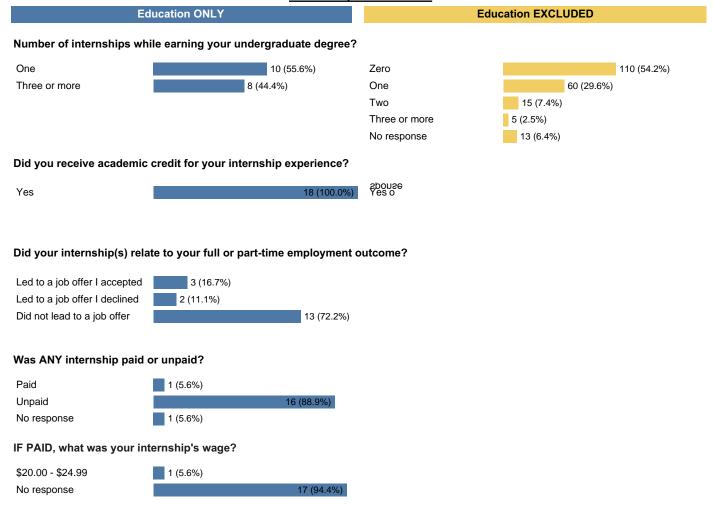

9 (17.6%) |
|                            |           | \$35,000 - \$39,999 | 4 (7.8%)  |
|                            |           | \$30,000 - \$34,999 | 4 (7.8%)  |
|                            |           |                     |           |

\$25,000 - \$29,999

1 (2.0%)

Academic Year: 2019; Degree: Bachelors; College: Education

### **Employment Questions Con't**

**Education ONLY Education EXCLUDED** 

Note: Headcounts & percentages below are Alumni who are primarily employeed after graduation with further notation when needed

# Please select your hourly wage from the following ranges:

(PAID HOURLY SALARY ONLY)



#### Please select the sector in which you are employed from the following:



Academic Year: 2019; Degree: Bachelors; College: Education

### **Internships Questions**



# **1-Year Out Alumni Survey**Academic Year: 2019; Degree: Bachelors; College: Education

# **Alimni Association Questions**

Are you currently an enhanced member of tmt

Academic Year: 2019; Degree: Bachelors; College: Education

# **Alimni Association Con't**

### **Education ONLY** Which type of events would bring you back to visit NEIU? Cultural programs 3 (16.7%) Theater/Music/Dance 6 (33.3%) Professional development workshops 11 (61.1%) Alumni networking 3 (16.7%) Alumni affinity groups 1 (5.6%) NEIU weekend 1 (5.6%) Golden Gala 3 (16.7%)