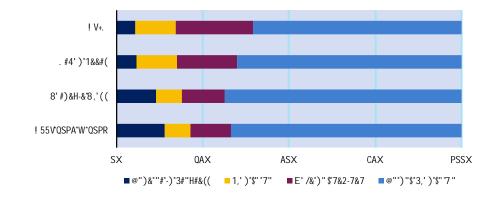

Which of the following have you done or do you plan to do before you graduate?

Participate in an internship, co-op, field experience, student teaching, or clinical placement.

Which of the following have you done or do you plan to do before you graduate?

Participate in a study abroad program.

Which of the following have you done or do you plan to do before you graduate?

Complete a culminating senior experience (capstone course, senior project or thesis, comprehensive exam, portfolio, etc.).

Note: Results weighted by institution-reported sex and enrollment status (and institutional size for comparison groups).