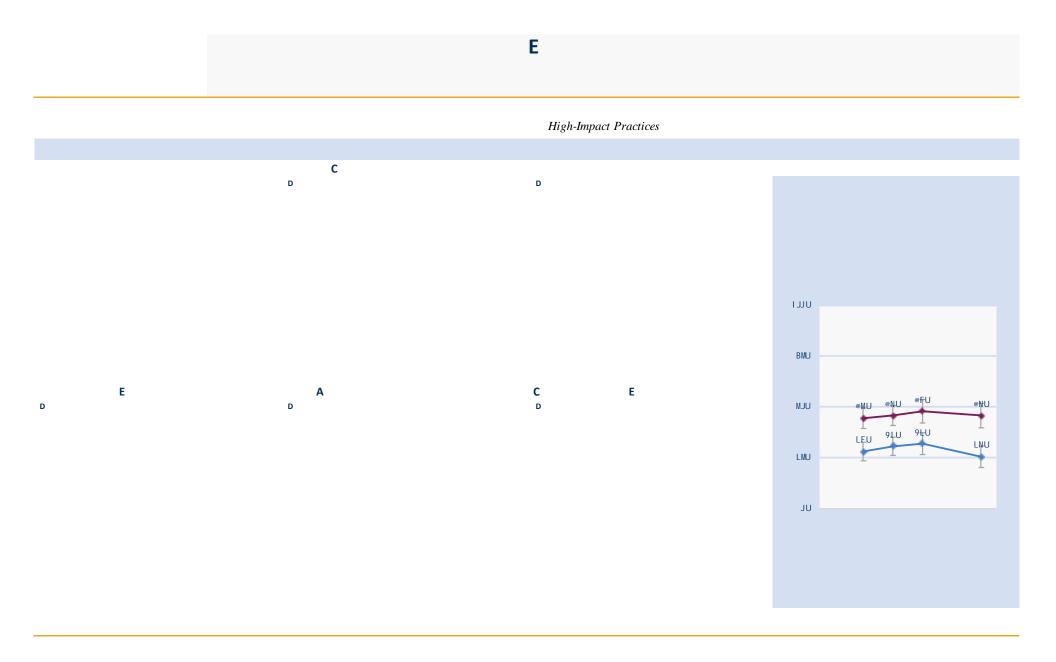

## Ε

! "#\$%&' (\$&#)\*+,,-)"-(\*. )-/&#(-\$0

Α

|                                                                      | D |  |  |  |  |  |
|----------------------------------------------------------------------|---|--|--|--|--|--|
|                                                                      |   |  |  |  |  |  |
|                                                                      |   |  |  |  |  |  |
| K&'#                                                                 |   |  |  |  |  |  |
| LJI9                                                                 |   |  |  |  |  |  |
| LJI@                                                                 |   |  |  |  |  |  |
| K&' #<br>↓   @<br>↓   @<br>↓   M<br>↓   B<br>↓   F<br>↓   G<br>↓ ↓ ↓ |   |  |  |  |  |  |
| LJIN                                                                 |   |  |  |  |  |  |
| LJIB                                                                 |   |  |  |  |  |  |
| LJIF                                                                 |   |  |  |  |  |  |
| LJIG                                                                 |   |  |  |  |  |  |
| LJLJ                                                                 |   |  |  |  |  |  |
|                                                                      |   |  |  |  |  |  |
| Α                                                                    | D |  |  |  |  |  |