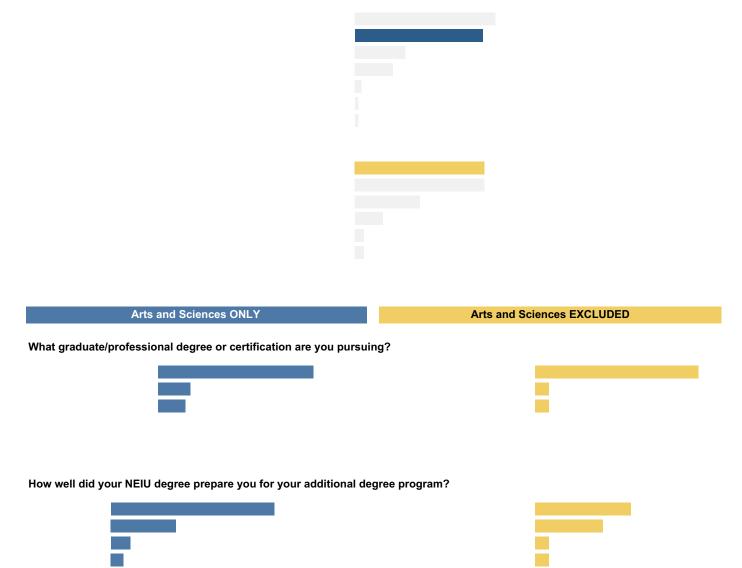

### **Continuing Education Questions**

Alumni who are continuing education after graduation (headcount and percent of total respondents):