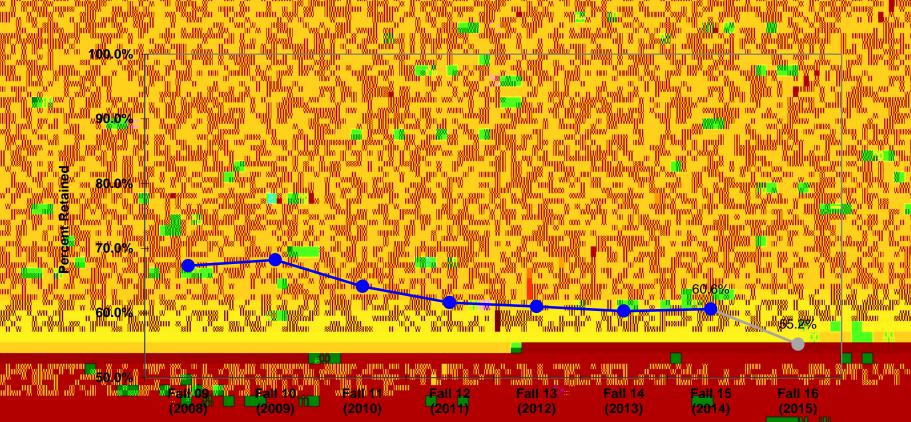

elvisaion eleieneteiuese

Coas

- z-Results of Annual Work-Plans

- Acomeric Excelence and madvation:
- Urban-Leadership
- Exemplary Faguliscence Staff
- Enhanced University Operations
- Fiscar Strength:



# Undergraduate Enfollmentand





# 'I Graduate Enrollmentand





# New Freshmen and New Transiers





# Degrees Conferred (2006 to 2016)





### Hall to Fall Retention of First-Time Full-Time Freshmen - 2007 to 2016



### Number of Degrees Per 100 F.T.E. Students

- FIE = Full Time Equivalent
  - T full-time student, or
  - 2 half-time students, or
  - 4 guarter-time students, or
  - 1 half-time and 2 quarter-time students

· Includes part time and transfer students









### Fiscellycars

...July 1, 2014 to June 80; 2015

#### 

~\_July 1\_2015 to Jule 80, 2016

Stop-geb of \$10.7 million

#### 

July 1: 2016 to June 80, 2017

®top+gap of \$19.5 million√



(Reguest Suriger)



### Aclyceacy

- - **States wide cooperation**







# istrocaling sing

- Enhance our ability to recruit and retain:
- Recruit regionally, a attonally and internationally
- **Fosiera sense of Community**
- reassurpertition growth and witality of the Ti

### Shared Gewernance

-2015 Strategie Plan Action Step 4.0:

Develop