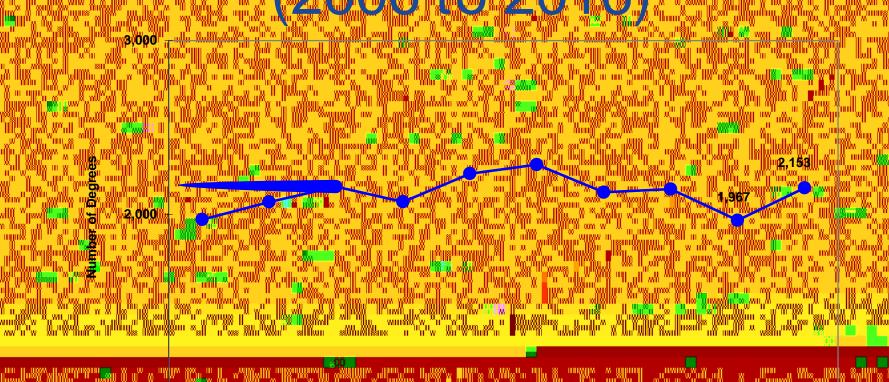

elvisaion eleieneteiuese

Coas

- z-Results of Annual Work-Plans

- Acomeric Excelence and madvation:
- Urban-Leadership
- Exemplary Faguliscence Staff
- Enhanced University Operations
- Fiscar Strength:



# Undergraduate Enfollmentand





# 'I Graduate Enrollmentand





# New Freshmen and New Transiers





# Degrees Conferred (2006 to 2016)





### Hall to Fall Retention of First-Time Full-Time Freshmen - 2007 to 2016



### Number of Degrees Per 100 F.T.E. Students

- FIE = Full Time Equivalent
  - T full-time student, or
  - 2 half-time students, or
  - 4 guarter-time students, or
  - 1 half-time and 2 quarter-time students

· Includes part time and transfer students









### Fiscellycars

...July 1, 2014 to June 80; 2015

#### 

~\_July 1\_2015 to Jule 80, 2016

Stop-geb of \$10.7 million

#### 

July 1: 2016 to June 80, 2017

®top+gap of \$19.5 million√



(Reguest Suriger)



### Aclyceacy

- - **States wide cooperation**







# istrocaling sing

- Enhance our ability to recruit and retain:
- Recruit regionally, a attonally and internationally
- **Fosiera sense of Community**
- reassurpertition growth and witality